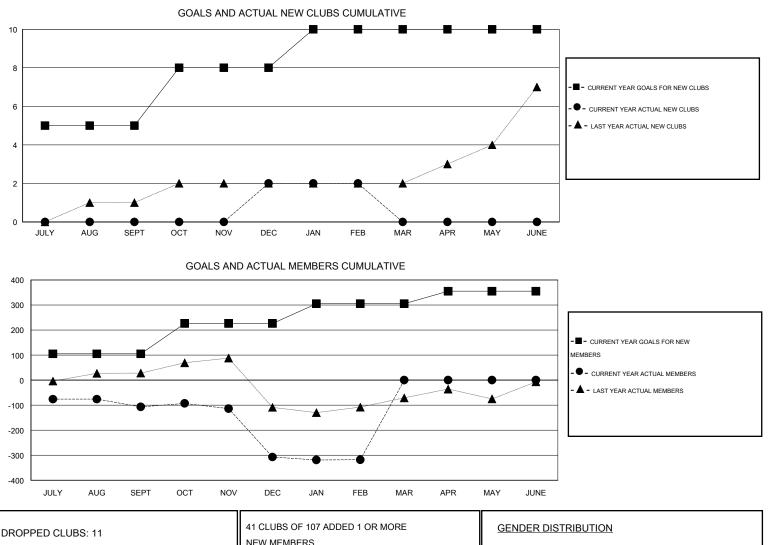

## GMT: Mahesh Pasqual

GMT CA 6

|               |                  | Clubs               |                            |                             | Members               |                    |                                  |                              |                             |  |
|---------------|------------------|---------------------|----------------------------|-----------------------------|-----------------------|--------------------|----------------------------------|------------------------------|-----------------------------|--|
|               | RESU             | LTS FOR 2013-2014   |                            |                             | RESULTS FOR 2013-2014 |                    |                                  |                              |                             |  |
| QUARTER       | NEW CLUB<br>GOAL | ACTUAL NEW<br>CLUBS | ACTUAL<br>DROPPED<br>CLUBS | ACTUAL NET<br>GAIN/<br>LOSS | QUARTER               | NEW MEMBER<br>GOAL | ACTUAL TOTAL<br>MEMBERS<br>ADDED | ACTUAL<br>DROPPED<br>MEMBERS | ACTUAL NET<br>GAIN/<br>LOSS |  |
| JULY/AUG/SEPT | 5                | 0                   | 2                          | -2                          | JULY/AUG/SEPT         | 105                | 43                               | 150                          | -107                        |  |
| OCT/NOV/DEC   | 3                | 2                   | 8                          | -6                          | OCT/NOV/DEC           | 121                | 86                               | 286                          | -200                        |  |
| JAN/FEB/MAR   | 2                | 0                   | 1                          | -1                          | JAN/FEB/MAR           | 79                 | 69                               | 80                           | -11                         |  |
| APR/MAY/JUNE  | 0                | 0                   | 0                          | 0                           | APR/MAY/JUNE          | 50                 | 0                                | 0                            | 0                           |  |

| DROPPED CLUBS: 11 |     | 41 CLUBS OF 107 ADDED 1 OR MORE | GENDER DISTRIBUTION   |                |     |
|-------------------|-----|---------------------------------|-----------------------|----------------|-----|
|                   |     | NEW MEMBERS                     | MALE                  | 3,259 (94.63%) |     |
|                   |     |                                 | FEMALE                | 185 (5.37%)    |     |
| DROPPED MEMBERS   |     |                                 |                       |                |     |
| DECEASED          | 11  | CLICK HERE FOR HEALTH           |                       |                |     |
| CLUB CANCELLED    | 243 | ASSESSMENT DATA                 | FAMILY UNIT MEMBERS   |                | 293 |
| OTHER             | 262 |                                 | HEAD OF HOUSEHOLD     |                | 139 |
| TOTAL             | 516 |                                 | NON-HEAD OF HOUSEHOLD |                |     |
|                   |     |                                 |                       |                |     |